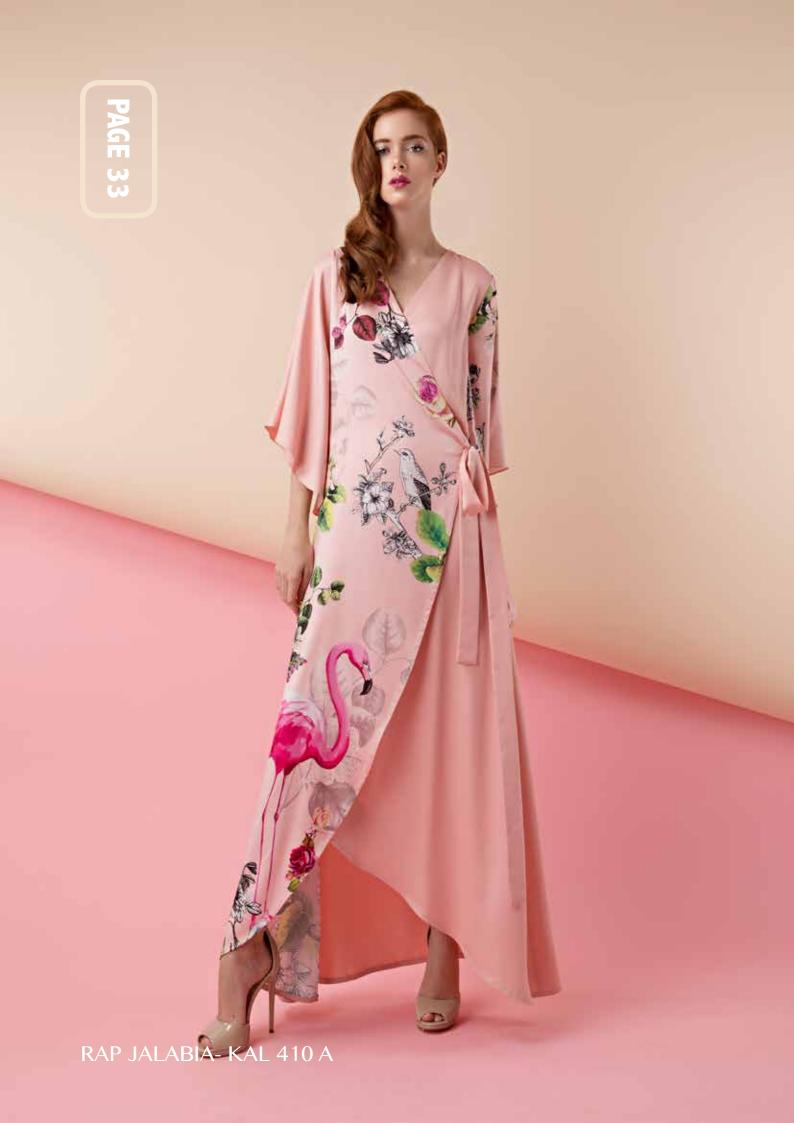

Kaleidoscope, meaning a constantly changing pattern or sequence of elements, is inspired by the essence of what the brand Roxx is known for - quirky, unique and eccentrically distinctive prints that stand out from the crowd. The flamingo was chosen as the signature motif due to the playful yet elegant nature the flamboyant bird represents; the second signature design is the rabbit; these characters echo the playful and intriguing nature of the brand.