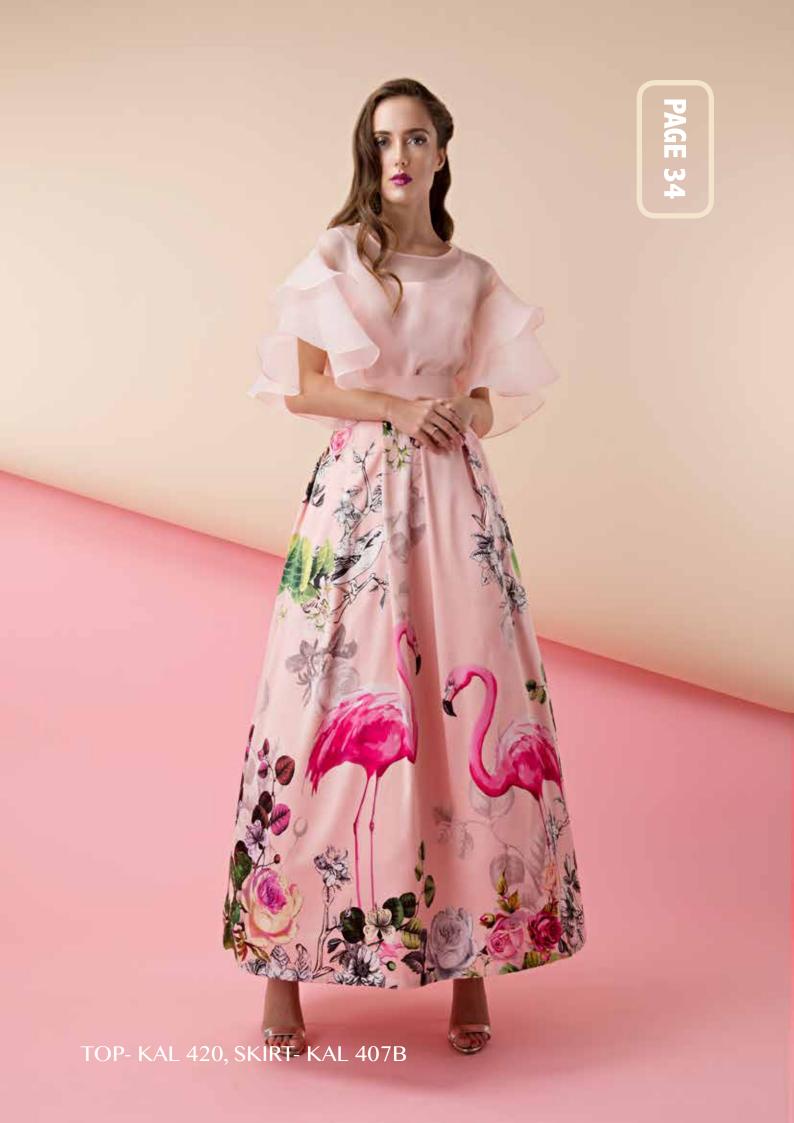

Kaleidoscope, meaning a constantly changing pattern or sequence of elements, is inspired by the essence of what the brand Roxx is known for - quirky, unique and eccentrically distinctive prints that stand out from the crowd. The flamingo was chosen as the signature motif due to the playful yet elegant nature the flamboyant bird represents; the second signature design is the rabbit; these characters echo the playful and intriguing nature of the brand.