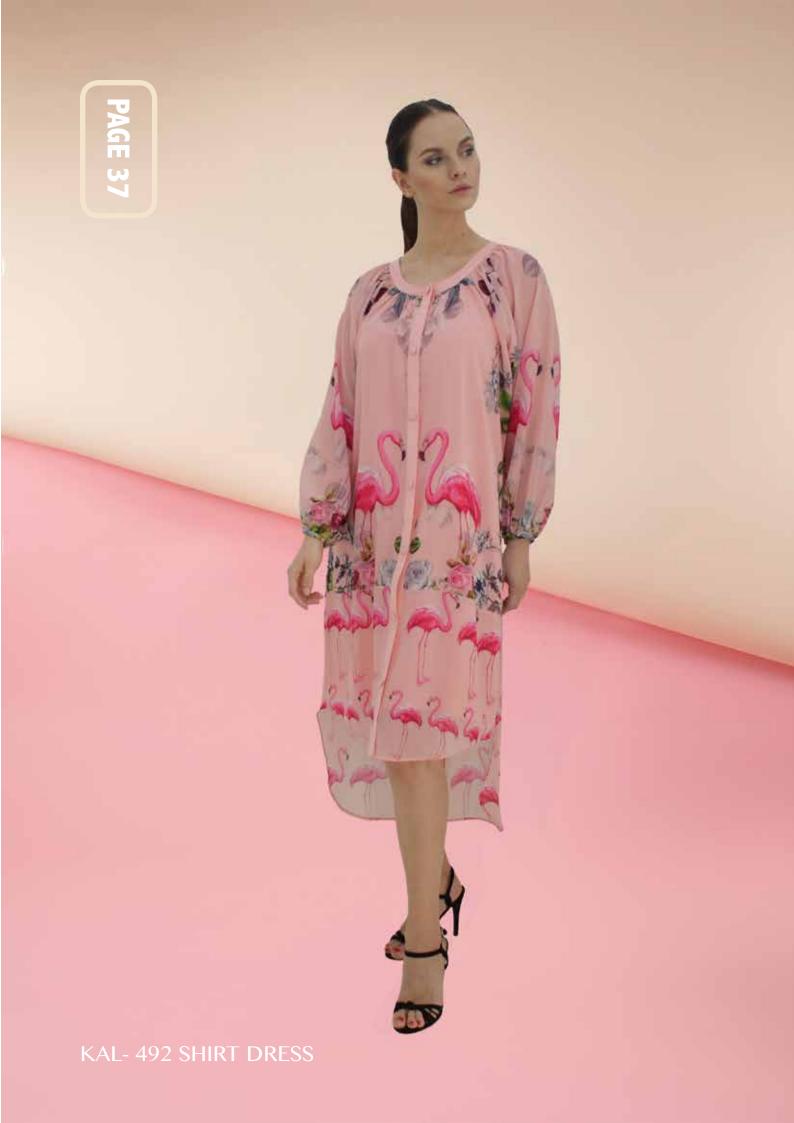

Kaleidoscope, meaning a constantly changing pattern or sequence of elements, is inspired by the essence of what the brand Roxx is known for - quirky, unique and eccentrically distinctive prints that stand out from the crowd. The flamingo was chosen as the signature motif due to the playful yet elegant nature the flamboyant bird represents; the second signature design is the rabbit; these characters echo the playful and intriguing nature of the brand.