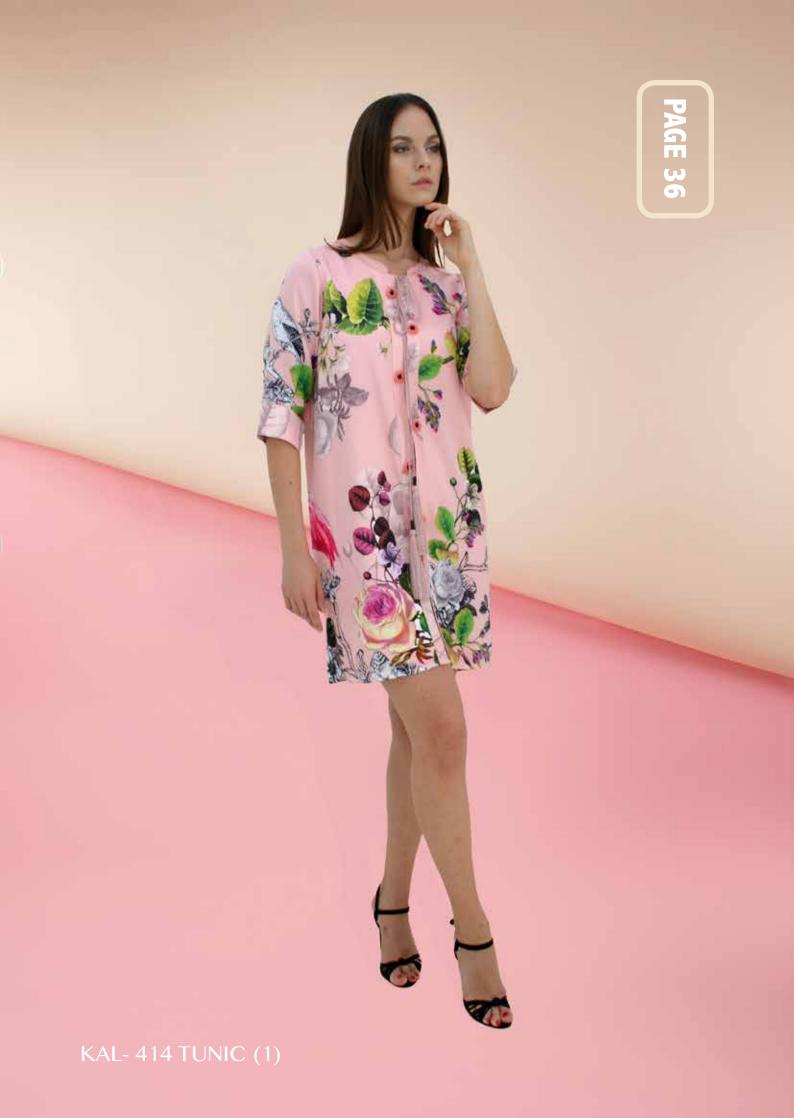

Kaleidoscope, meaning a constantly changing pattern or sequence of elements, is inspired by the essence of what the brand Roxx is known for - quirky, unique and eccentrically distinctive prints that stand out from the crowd. The flamingo was chosen as the signature motif due to the playful yet elegant nature the flamboyant bird represents; the second signature design is the rabbit; these characters echo the playful and intriguing nature of the brand.