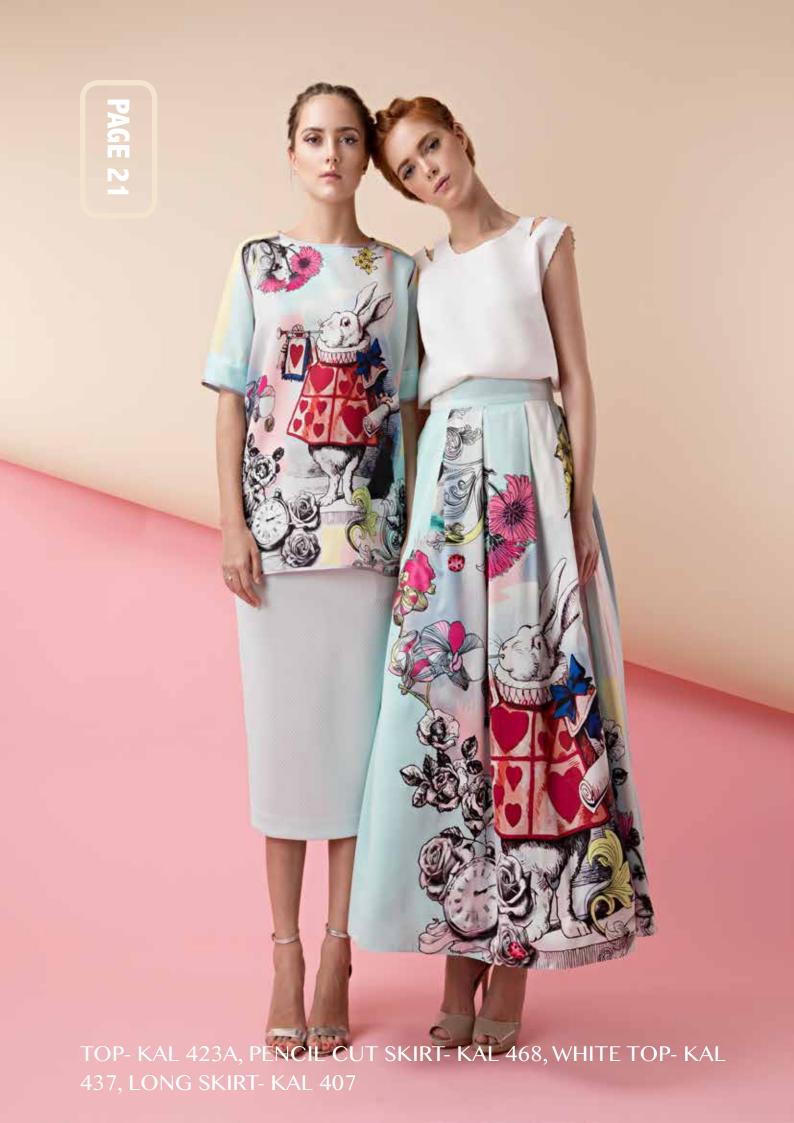

Kaleidoscope, meaning a constantly changing pattern or sequence of elements, is inspired by the essence of what the brand Roxx is known for - quirky, unique and eccentrically distinctive prints that stand out from the crowd. The flamingo was chosen as the signature motif due to the playful yet elegant nature the flamboyant bird represents; the second signature design is the rabbit; these characters echo the playful and intriguing nature of the brand.