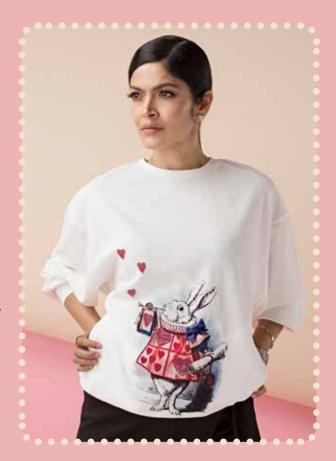

Kaleidoscope, meaning a constantly changing pattern or sequence of elements, is inspired by the essence of what the brand Roxx is known for - quirky, unique and eccentrically distinctive prints that stand out from the crowd. The flamingo was chosen as the signature motif due to the playful yet elegant nature the flamboyant bird represents; the second signature design is the rabbit; these characters echo the playful and intriguing nature of the brand.

Creative Director Tanya Ashraf, plays with extremes in this collection, mixing both light and dark elements to create each masterpiece. Every piece tells a story, bringing to life a whimsical dream like fairytale world and taking each wearer and voyeur on a new adventure. The palette ranges from pastel blues, blush pinks, midnight blacks, regal purples, and monochrome, with intricate attention to detail throughout, including metallic accents, fringe sleeves, and beautifully embroidered applique.