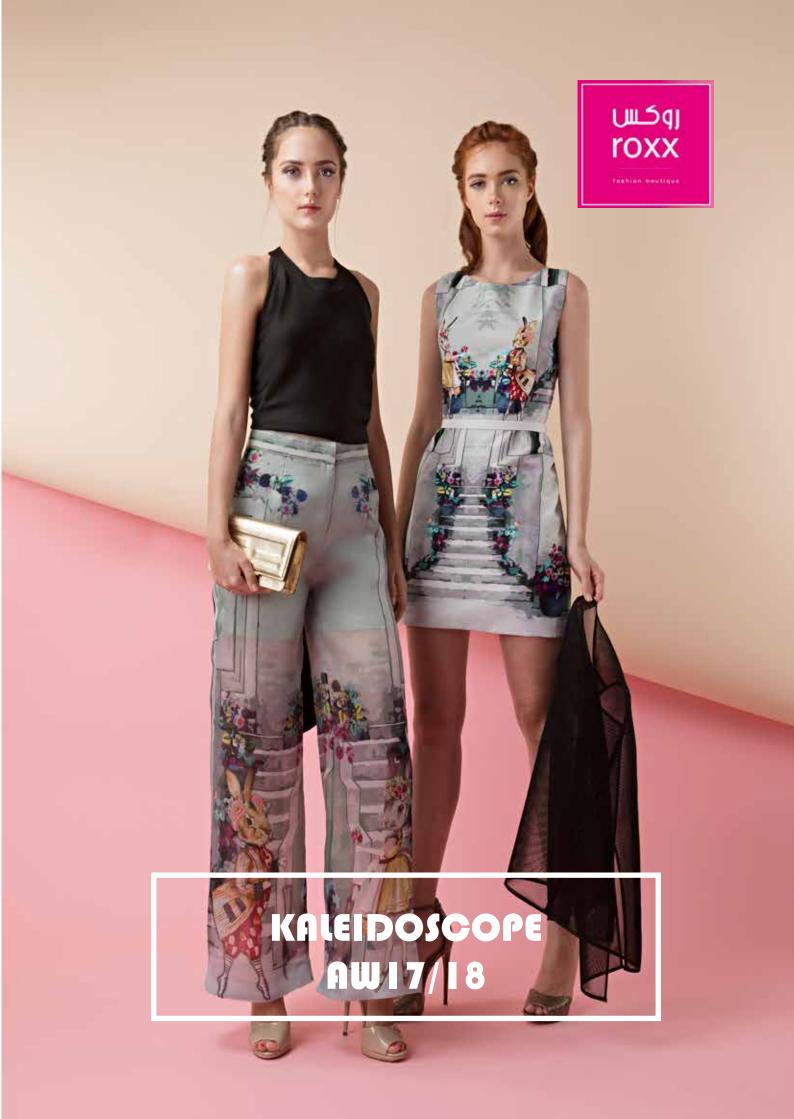

## Roxx Fashion Presents "Kaleidoscope" Autumn Winter 18 Collection

Dubai, July 2017 Renowned fashion house Roxx showcases characteristic eccentrically distinctive prints, whimsical designs and delicate embroidery in its latest AW18 collection – Kaleidoscope.

Kaleidoscope, meaning a constantly changing pattern or sequence of elements, is inspired by the essence of what the brand Roxx is known for - quirky, unique and eccentrically distinctive prints that stand out from the crowd. The flamingo was chosen as the signature motif due to the playful yet elegant nature the flamboyant bird represents; the second signature design is the rabbit; these characters echo the playful and intriguing nature of the brand.

Creative Director Tanya Ashraf, plays with extremes in this collection, mixing both light and dark elements to create each masterpiece. Every piece tells a story, bringing to life a whimsical dream like fairytale world and taking each wearer and voyeur on a new adventure. The palette ranges from pastel blues, blush pinks, midnight blacks, regal purples, and monochrome, with intricate attention to detail throughout, including metallic accents, fringe sleeves, and beautifully embroidered applique.