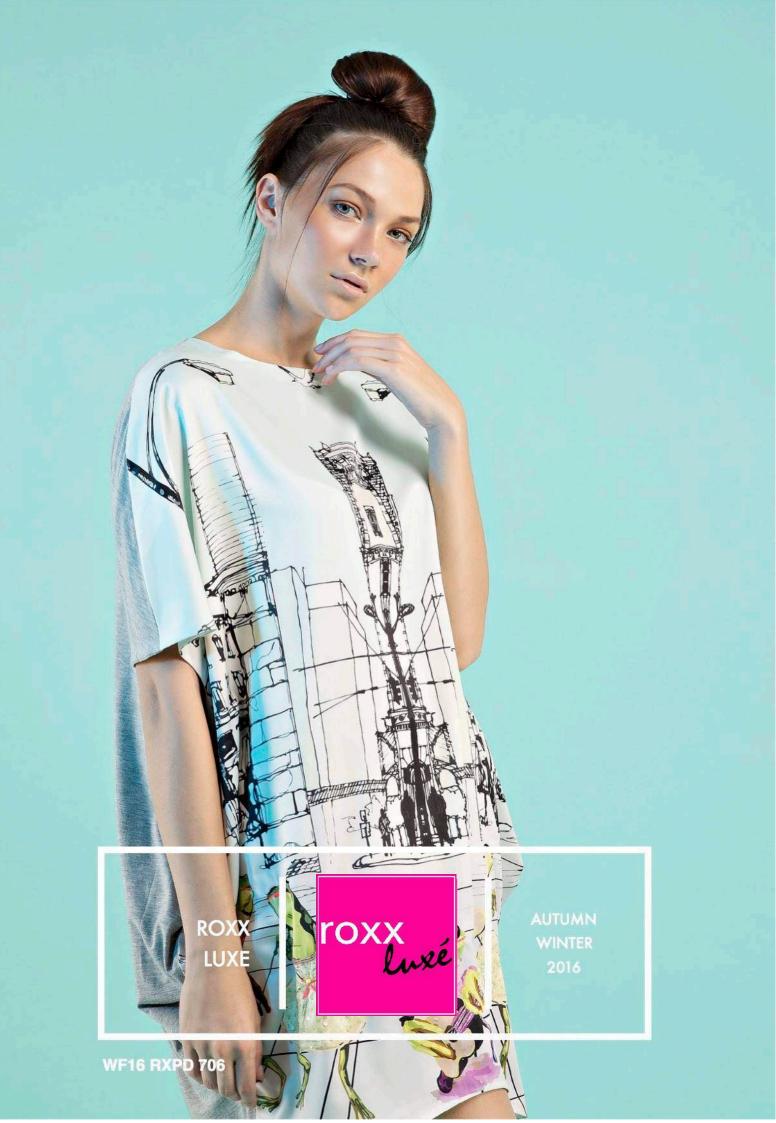

# CHRYSALIS BY ROXX LUXE

The pilot collection of Roxx Luxe is playful, colours are in pastels - mint green, off – powder blue and baby pink. Silhouettes are trendy with prints and embellishments that sum it up the whole fresh look of the collection. The prints are inspired from musical instruments and nature and just to mention the sassy frogs!

The fabrics used for this collection are soft crepe, light jersey and mesh that are easy to wear and comfortable.

This would certainly create an iconic ensemble to every fashion denizens.