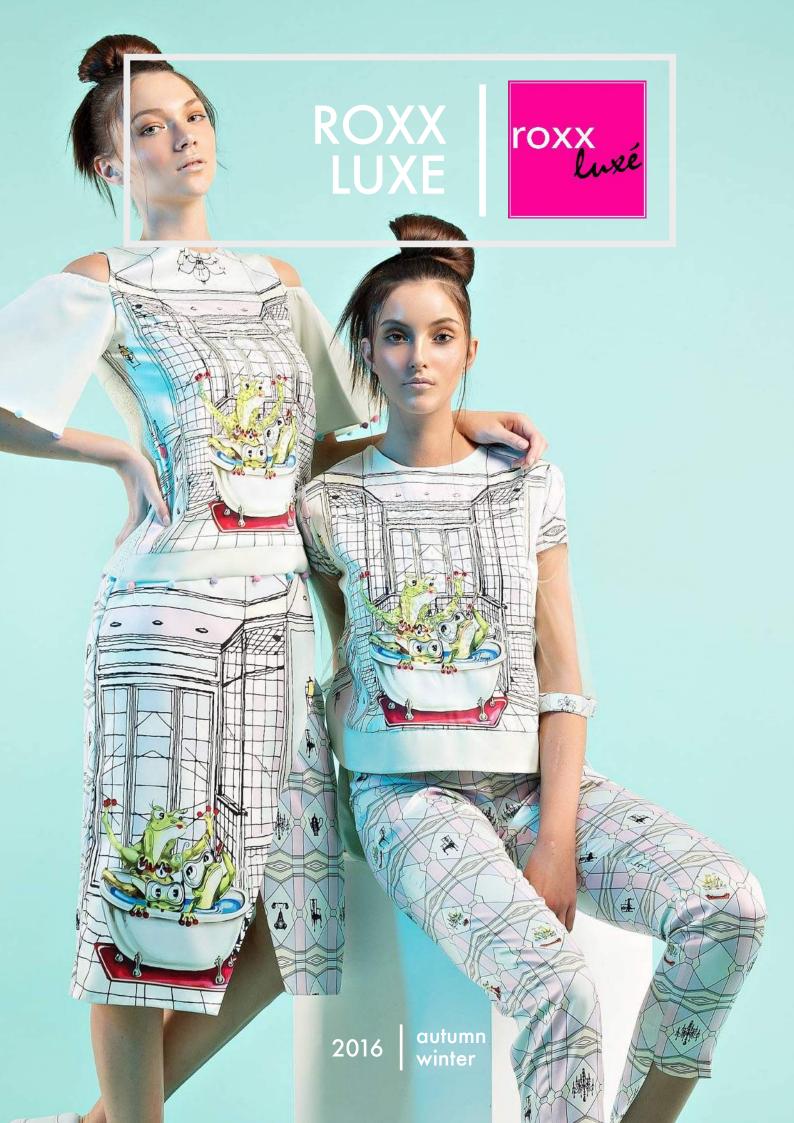

# CHRYSALIS BY ROXX LUXE

The pilot collection of Roxx Luxe is playful, colours are in pastels - mint green, off – powder blue and baby pink. Silhouettes are trendy with prints and embellishments that sum it up the whole fresh look of the collection. The prints are inspired from musical instruments and nature and just to mention the sassy frogs!

The fabrics used for this collection are soft crepe, light jersey and mesh that are easy to wear and comfortable.

This would certainly create an iconic ensemble to every fashion denizens.