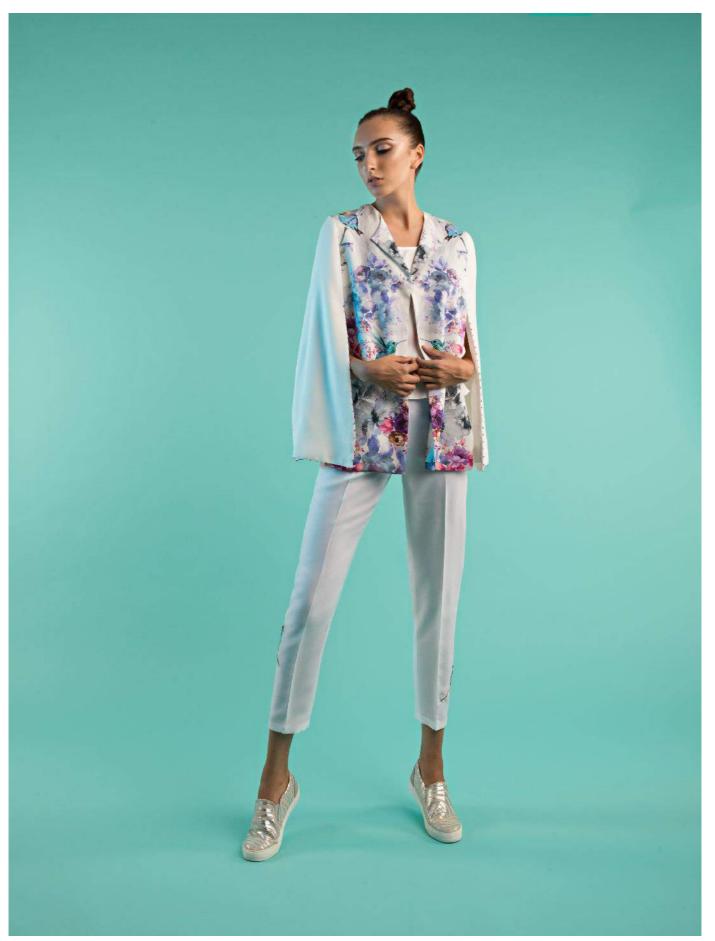

# CHRYSALIS BY ROXX LUXE

The pilot collection of Roxx Luxe is playful, colours are in pastels - mint green, off – powder blue and baby pink. Silhouettes are trendy with prints and embellishments that sum it up the whole fresh look of the collection. The prints are inspired from musical instruments and nature and just to mention the sassy frogs!

The fabrics used for this collection are soft crepe, light jersey and mesh that are easy to wear and comfortable.

This would certainly create an iconic ensemble to every fashion denizens.