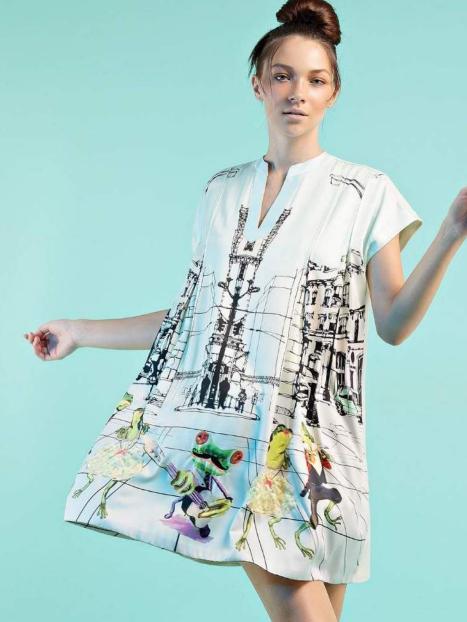

# CHRYSALIS BY ROXX LUXE

The pilot collection of Roxx Luxe is playful, colours are in pastels - mint green, off – powder blue and baby pink. Silhouettes are trendy with prints and embellishments that sum it up the whole fresh look of the collection. The prints are inspired from musical instruments and nature and just to mention the sassy frogs!

The fabrics used for this collection are soft crepe, light jersey and mesh that are easy to wear and comfortable.

This would certainly create an iconic ensemble to every fashion denizens.