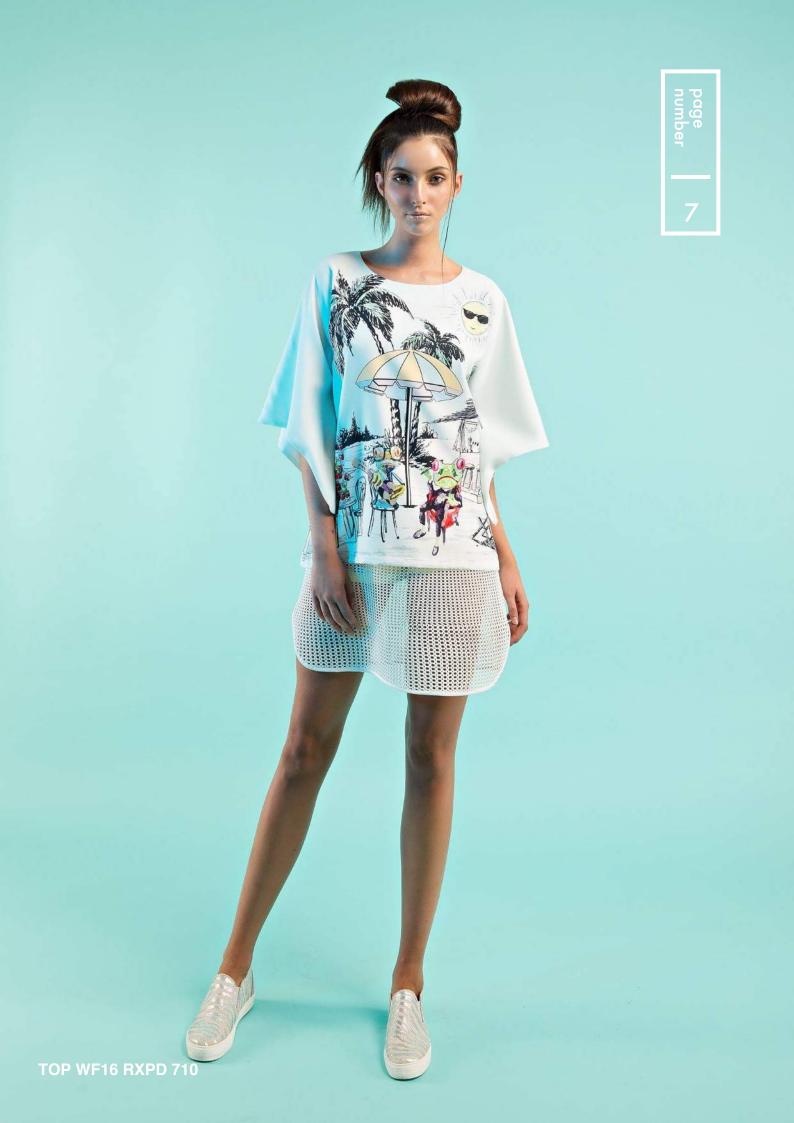

# CHRYSALIS BY ROXX LUXE

The pilot collection of Roxx Luxe is playful, colours are in pastels - mint green, off – powder blue and baby pink. Silhouettes are trendy with prints and embellishments that sum it up the whole fresh look of the collection. The prints are inspired from musical instruments and nature and just to mention the sassy frogs!

The fabrics used for this collection are soft crepe, light jersey and mesh that are easy to wear and comfortable.

This would certainly create an iconic ensemble to every fashion denizens.