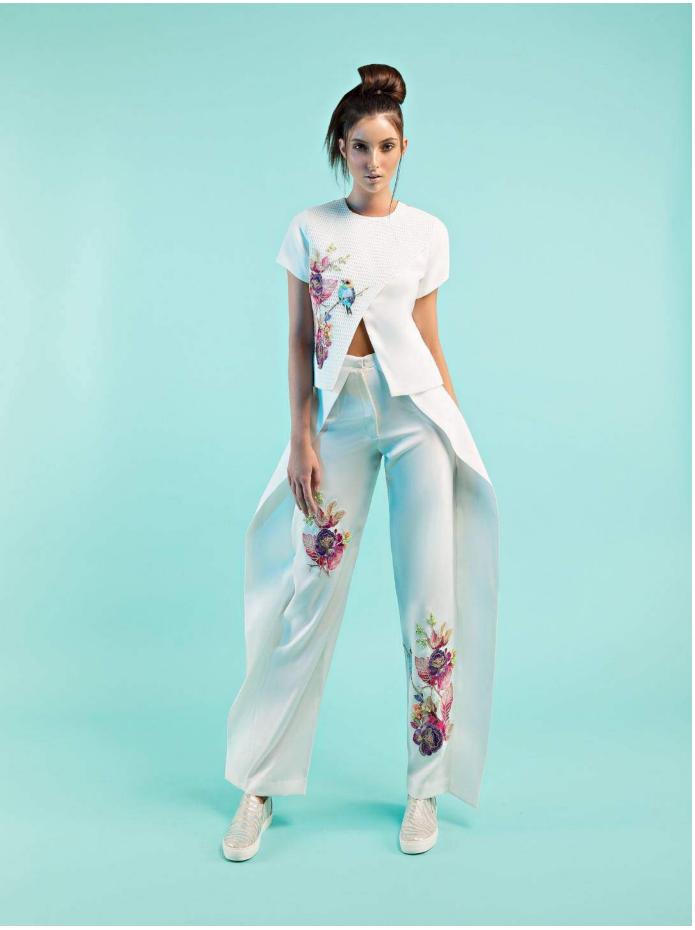

# CHRYSALIS BY ROXX LUXE

The pilot collection of Roxx Luxe is playful, colours are in pastels - mint green, off – powder blue and baby pink. Silhouettes are trendy with prints and embellishments that sum it up the whole fresh look of the collection. The prints are inspired from musical instruments and nature and just to mention the sassy frogs!

The fabrics used for this collection are soft crepe, light jersey and mesh that are easy to wear and comfortable.

This would certainly create an iconic ensemble to every fashion denizens.