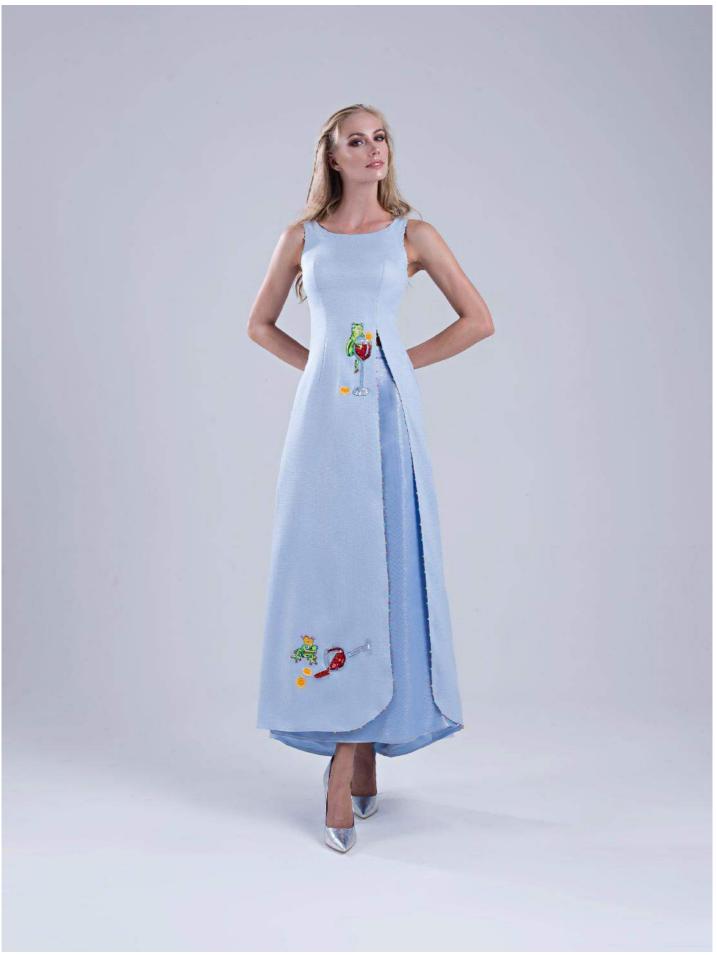

# CHRYSALIS BY ROXX LUXE

The pilot collection of Roxx Luxe is playful, colours are in pastels - mint green, off – powder blue and baby pink. Silhouettes are trendy with prints and embellishments that sum it up the whole fresh look of the collection. The prints are inspired from musical instruments and nature and just to mention the sassy frogs!

The fabrics used for this collection are soft crepe, light jersey and mesh that are easy to wear and comfortable.

This would certainly create an iconic ensemble to every fashion denizens.