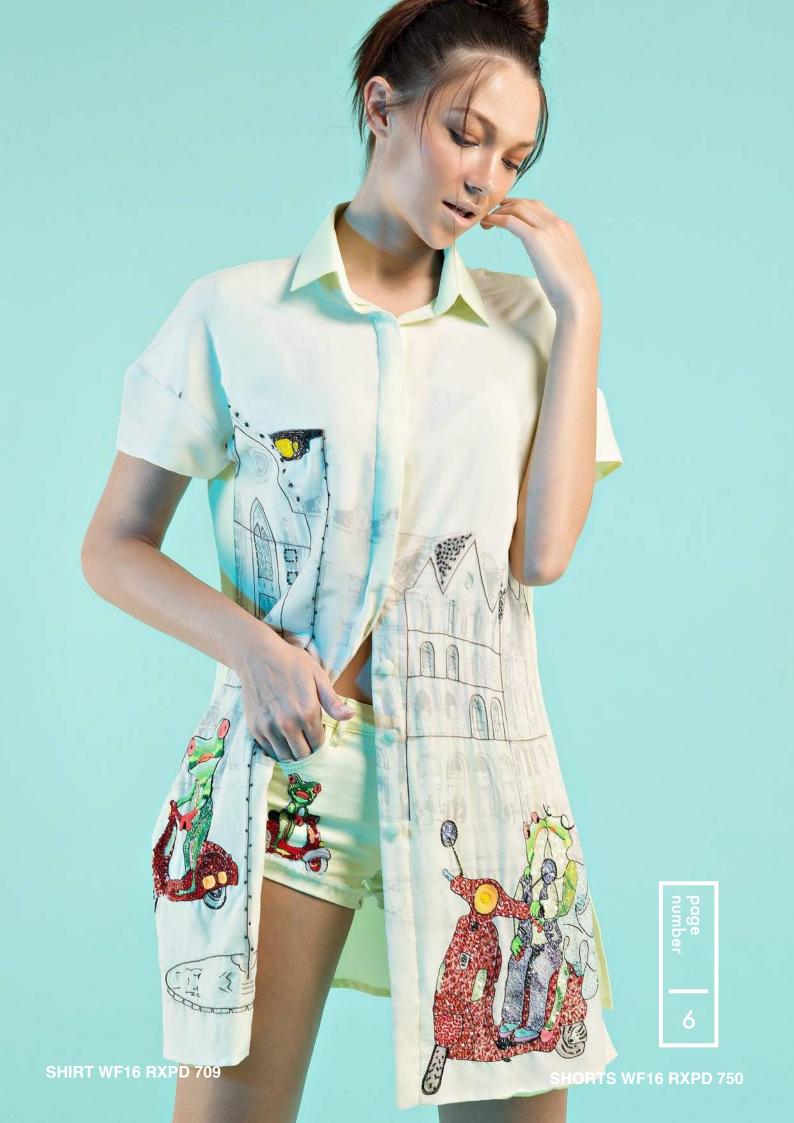

# CHRYSALIS BY ROXX LUXE

The pilot collection of Roxx Luxe is playful, colours are in pastels - mint green, off – powder blue and baby pink. Silhouettes are trendy with prints and embellishments that sum it up the whole fresh look of the collection. The prints are inspired from musical instruments and nature and just to mention the sassy frogs!

The fabrics used for this collection are soft crepe, light jersey and mesh that are easy to wear and comfortable.

This would certainly create an iconic ensemble to every fashion denizens.