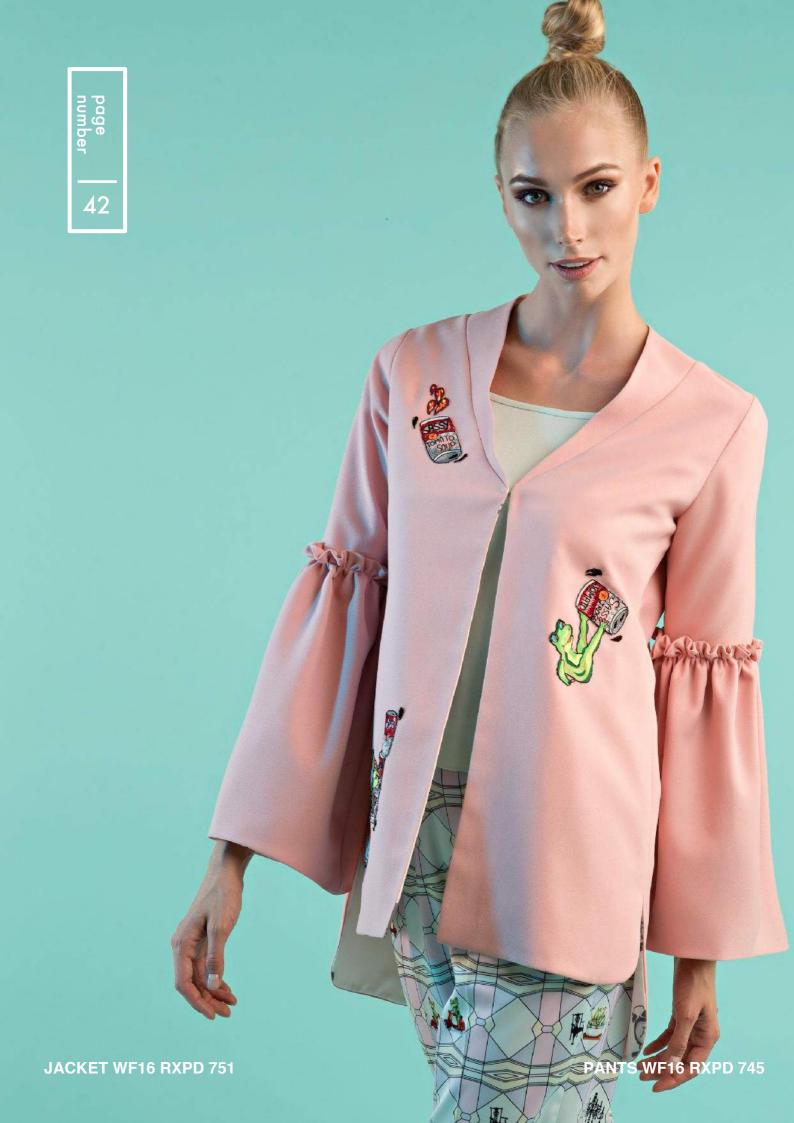

# CHRYSALIS BY ROXX LUXE

The pilot collection of Roxx Luxe is playful, colours are in pastels - mint green, off – powder blue and baby pink. Silhouettes are trendy with prints and embellishments that sum it up the whole fresh look of the collection. The prints are inspired from musical instruments and nature and just to mention the sassy frogs!

The fabrics used for this collection are soft crepe, light jersey and mesh that are easy to wear and comfortable.

This would certainly create an iconic ensemble to every fashion denizens.