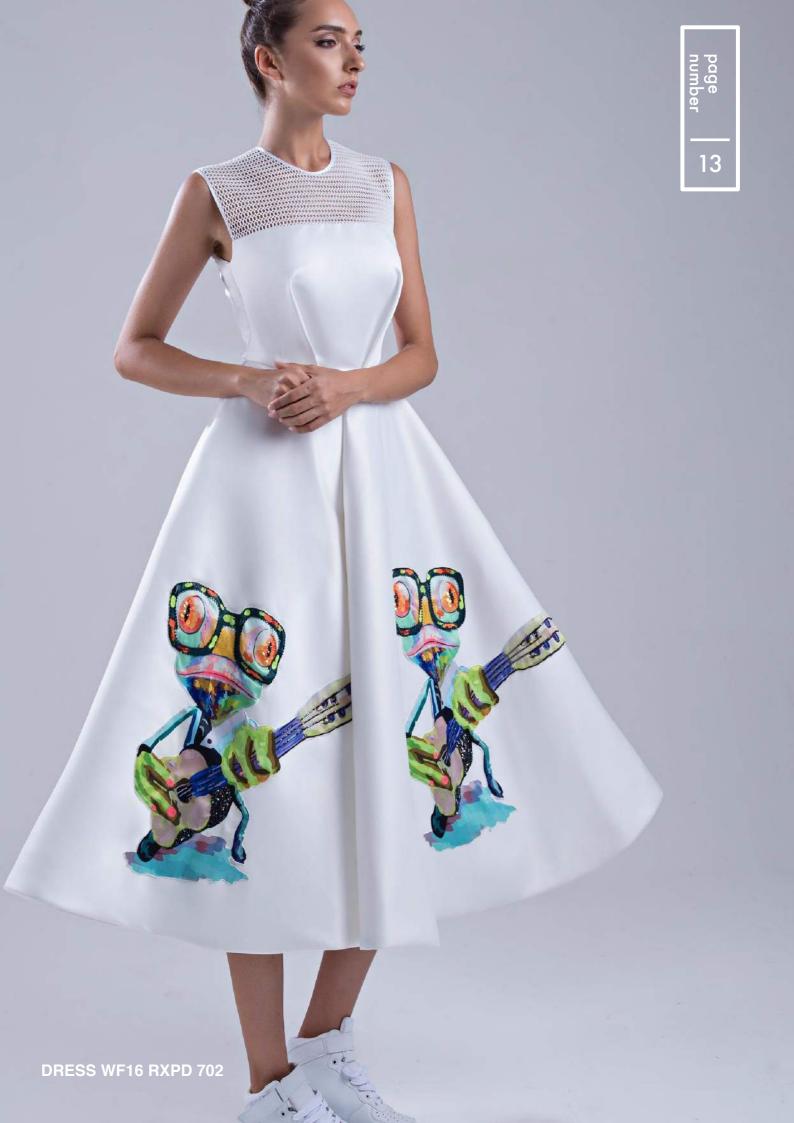

# CHRYSALIS BY ROXX LUXE

The pilot collection of Roxx Luxe is playful, colours are in pastels - mint green, off – powder blue and baby pink. Silhouettes are trendy with prints and embellishments that sum it up the whole fresh look of the collection. The prints are inspired from musical instruments and nature and just to mention the sassy frogs!

The fabrics used for this collection are soft crepe, light jersey and mesh that are easy to wear and comfortable.

This would certainly create an iconic ensemble to every fashion denizens.